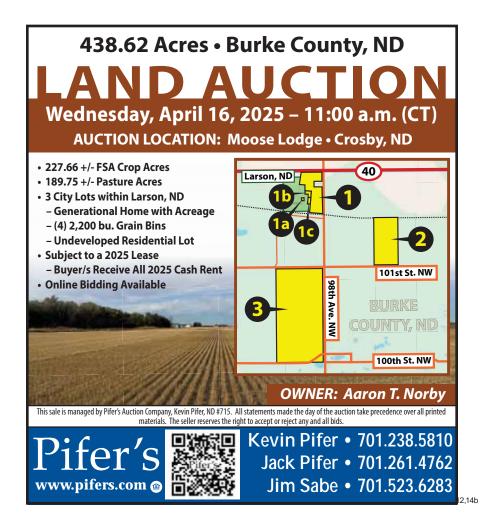

#### **REAL ESTATE FOR SALE**

ND FARM LAND Values surge upward. Are you selling or renting? Pifer's Auction and Farm Land Management. Bob Pifer 701-371-8538. Kevin Pifer 701.238.5810. Free valuation

MISCELLANEOUS FOR SALE NEED NEW FLOORING? Call today to ND Newspaper Association can help! One schedule a FREE in-home estimate on call does it all. 701-223-6397. Carpeting & Flooring. Call Today! 1-866-