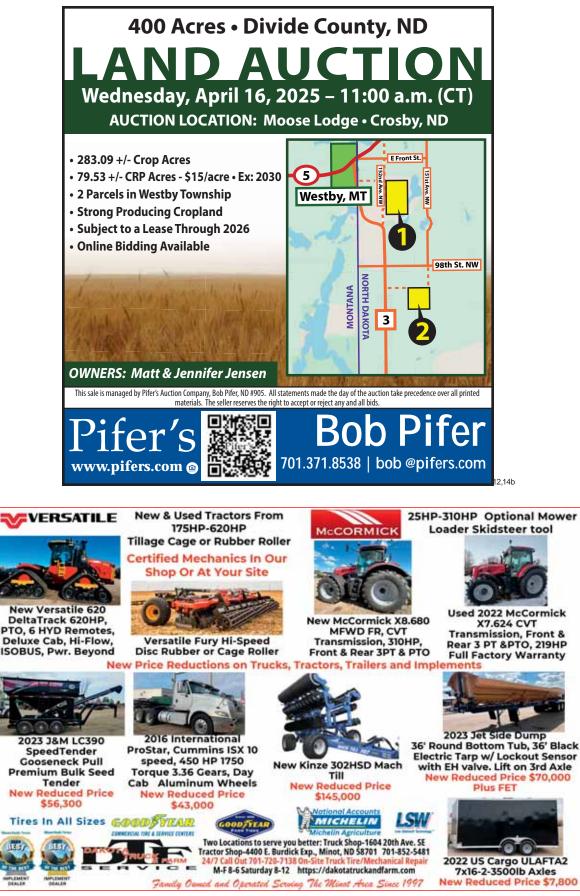

The Corner Market - Wednesday, April 2, 2025 - Page 1CM

This page appears in 6 weekly newspapers in Northwest North Dakota: Bowbells, Crosby, Kenmare, Stanley, Mohall, Westhope • Burke Co. Tribune • The Journal • The Kenmare News • Mountrail Co. Promoter • Renville Co. Farmer • Westhope Standard







HORSE BUYER at Stockman's Livestock West Barn, Dickinson on Wed., April 9 from 8 am to 4 pm. At Rugby Livestock Auction on Thurs., April 10 from 8 am to 4 pm. Buying all horses; good, bad, ugly or pretty! Top dollar paid on the spot! 612-839-9568. 13,14,15







dfeiring6@gmail.com



Call this newspaper to advertise in the next Corner Market edition April 16

#### Greater Northwest CORNER MARKET

The Corner Market - Wednesday, April 2, 2025 - Page 2CM

This page appears in 6 weekly newspapers in Northwest North Dakota: Bowbells, Crosby, Kenmare, Stanley, Mohall, Westhope

• Burke Co. Tribune • The Journal • The Kenmare News • Mountrail Co. Promoter • Renville Co. Farmer • Westhope Standard

| Spring 2025 Seed Available<br>Ask about other varieties