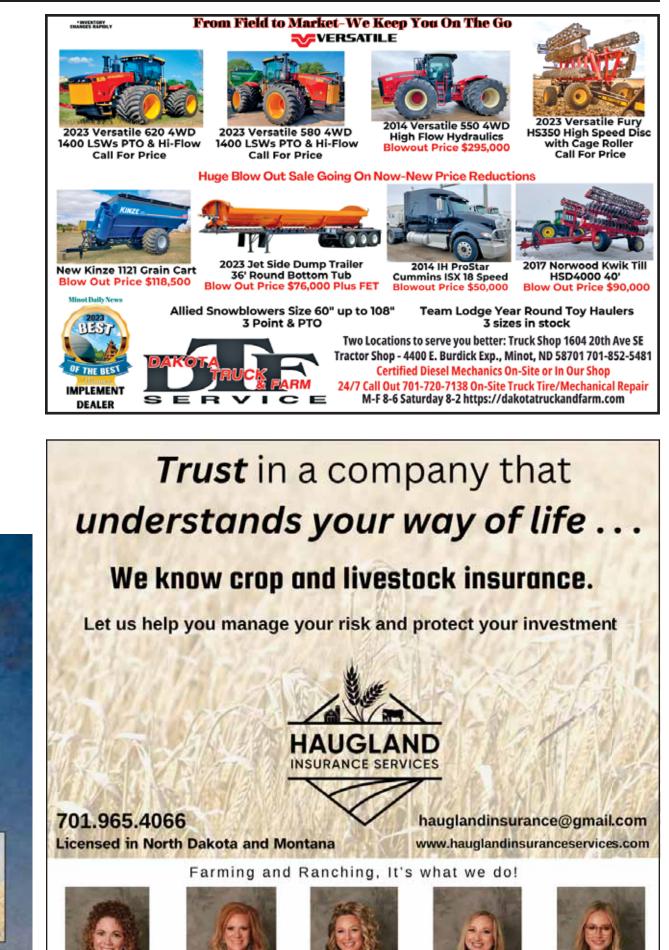

# 25<sup>TH</sup> ANNUAL PRODUCTION SALE

BB Propulsion 9096 Son

-

BB Propulsion 9096 Son PIE Captain 057 Sor

Wednesday, February 21, 2024 1pm @ the ranch near Powers Lake, ND

Ingus

### **90 Powerful Yearling Bulls 25 Fancy Yearling Heifers**

✓ Bulls kept free until April 1 √ Volume discounts available √ Free delivery within 500 miles

✓ Fully Guaranteed

VIEW CATALOG AND VIDEOS @ www.BBRedAngus.com

Mark and Kathy Barenthsen & Family 701-464-5741 | mkbar@nccray.com Jeremy and Jessica Bullinger & Family 701-464-4893 | jbullinger@nccray.net

The Corner Market - Wednesday, February 7, 2024 - Page 2CM

*This page appears in 6 weekly newspapers in Northwest North Dakota:* Bowbells, Crosby, Kenmare, Stanley, Mohall, Westhope