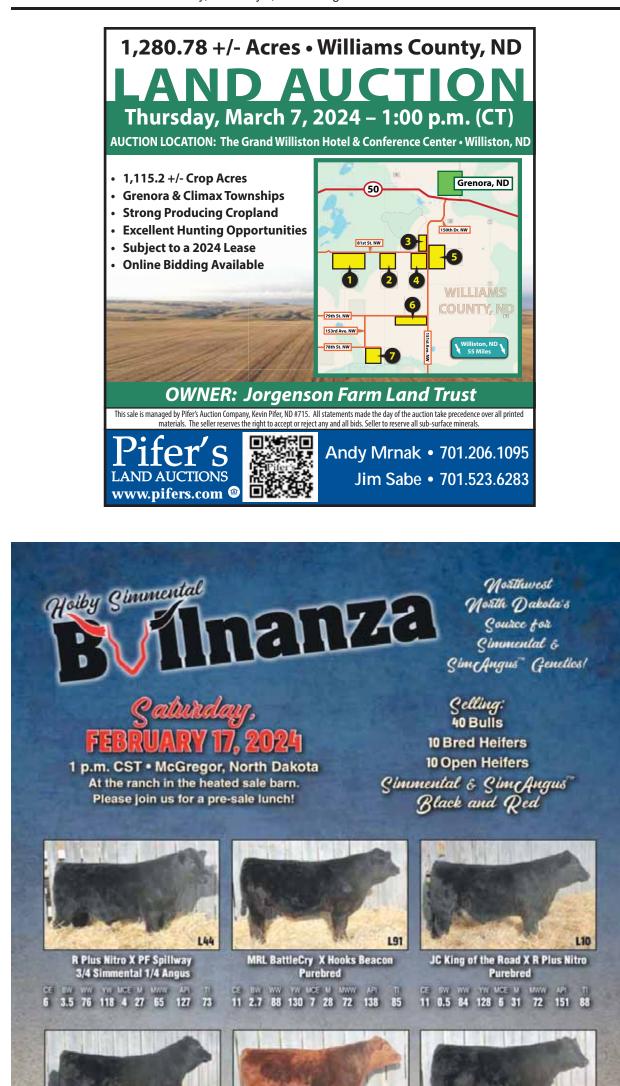

The Corner Market - Wednesday, February 7, 2024 - Page 1CM

This page appears in 6 weekly newspapers in Northwest North Dakota: Bowbells, Crosby, Kenmare, Stanley, Mohall, Westhope

• Burke Co. Tribune • The Journal • The Kenmare News • Mountrail Co. Promoter • Renville Co. Farmer • Westhope Standard









Cashlyn Krecklau

**Heather Svangstu** Amber Haugland Kari Lesmeister **Caitlin Lindsey** Haugland Insurance Services is an equal opportunity provider

# Land For Sale

Coming To: **K**ENMARE







# Maximize your legacy.

Want to pass down as much as possible to the people and causes you care about? With careful planning, you can. Let's connect to make the most of your legacy and potentially minimize tax implications.

Advice | Investments | Insurance | Banking | Generosity

Thrivent and its financial professionals do not provide legal, accounting or tax advice. Consult your attorney or tax professional. Thrivent is the marketing name for Thrivent Financial for Lutherans. Insurance products issued by Thrivent. Not available in all states. Securities and investment advisory servic