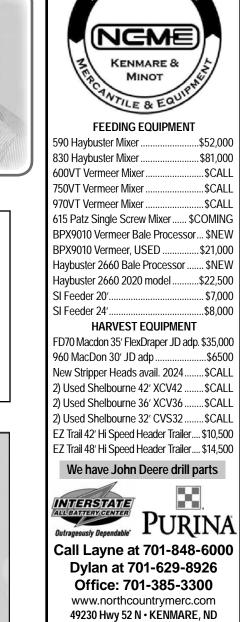

| HERSERRA       To View Our         Bales       Service       Parts         Main Street       Mohall         Phone: (701) 756-6828       Mohall                                                                                                                                                                                                                                                                                                                                                                                                                                                                                                |
|-----------------------------------------------------------------------------------------------------------------------------------------------------------------------------------------------------------------------------------------------------------------------------------------------------------------------------------------------------------------------------------------------------------------------------------------------------------------------------------------------------------------------------------------------------------------------------------------------------------------------------------------------|
| TRUCKS           2015 Chevy Silverado 1500 Crew LTZ, Nav., Roof, DVD, Low 87K\$21,995           2023 Ford F-350 Crew Cab, Long Box, 7.3 V8, Low Miles\$59,995           2016 Ford F-350 Crew Platinum, Low Miles, New Engine with Warranty\$52,995           2003 Ford F-350, Reg. Cab, 4 x 4, 7.3 Powerstroke\$19,995           2020 Ford F-150 Crew XLT, 50K\$29,995           2020 Ford F-150 Crew XLT, 61/2' Bed, 52K, 5.0 V8, Remote Start\$32,995           2020 Ford F-150 Crew XLT, 61/2' Bed, 52K, 5.0 V8, Remote Start\$34,995           2011 Ford F-150, Super Crew, Lariat, 4 x 4\$84,995           2021 Ram 1500 Classic Warlock |
| SUV         2014 Cadillac SRX Premium, AWD, Low Miles.       \$17,995         2020 Dodge Durango SRT, Loaded, 13K Miles, 92K MSRP.       \$59,995         2015 Jeep Grand Cherokee Overland, 5.7 V8, Fully Loaded.       \$16,995         2022 Toyota RAV4 Hybrid, AWD, 8K.       \$34,995         2022 Toyota RAV4 XLT, AWD, Power Seats.       \$31,995         CARS         2021 Honda Civic Sport, Low Miles, 6 Speed Manual.       \$21,995         2014 Hyundai Veloster 3 Door Coupe.       \$7,995         2022 Toyota Camry LE, 3K Miles.       \$24,995         2022 Toyota Corolla LE.       \$19,995                              |