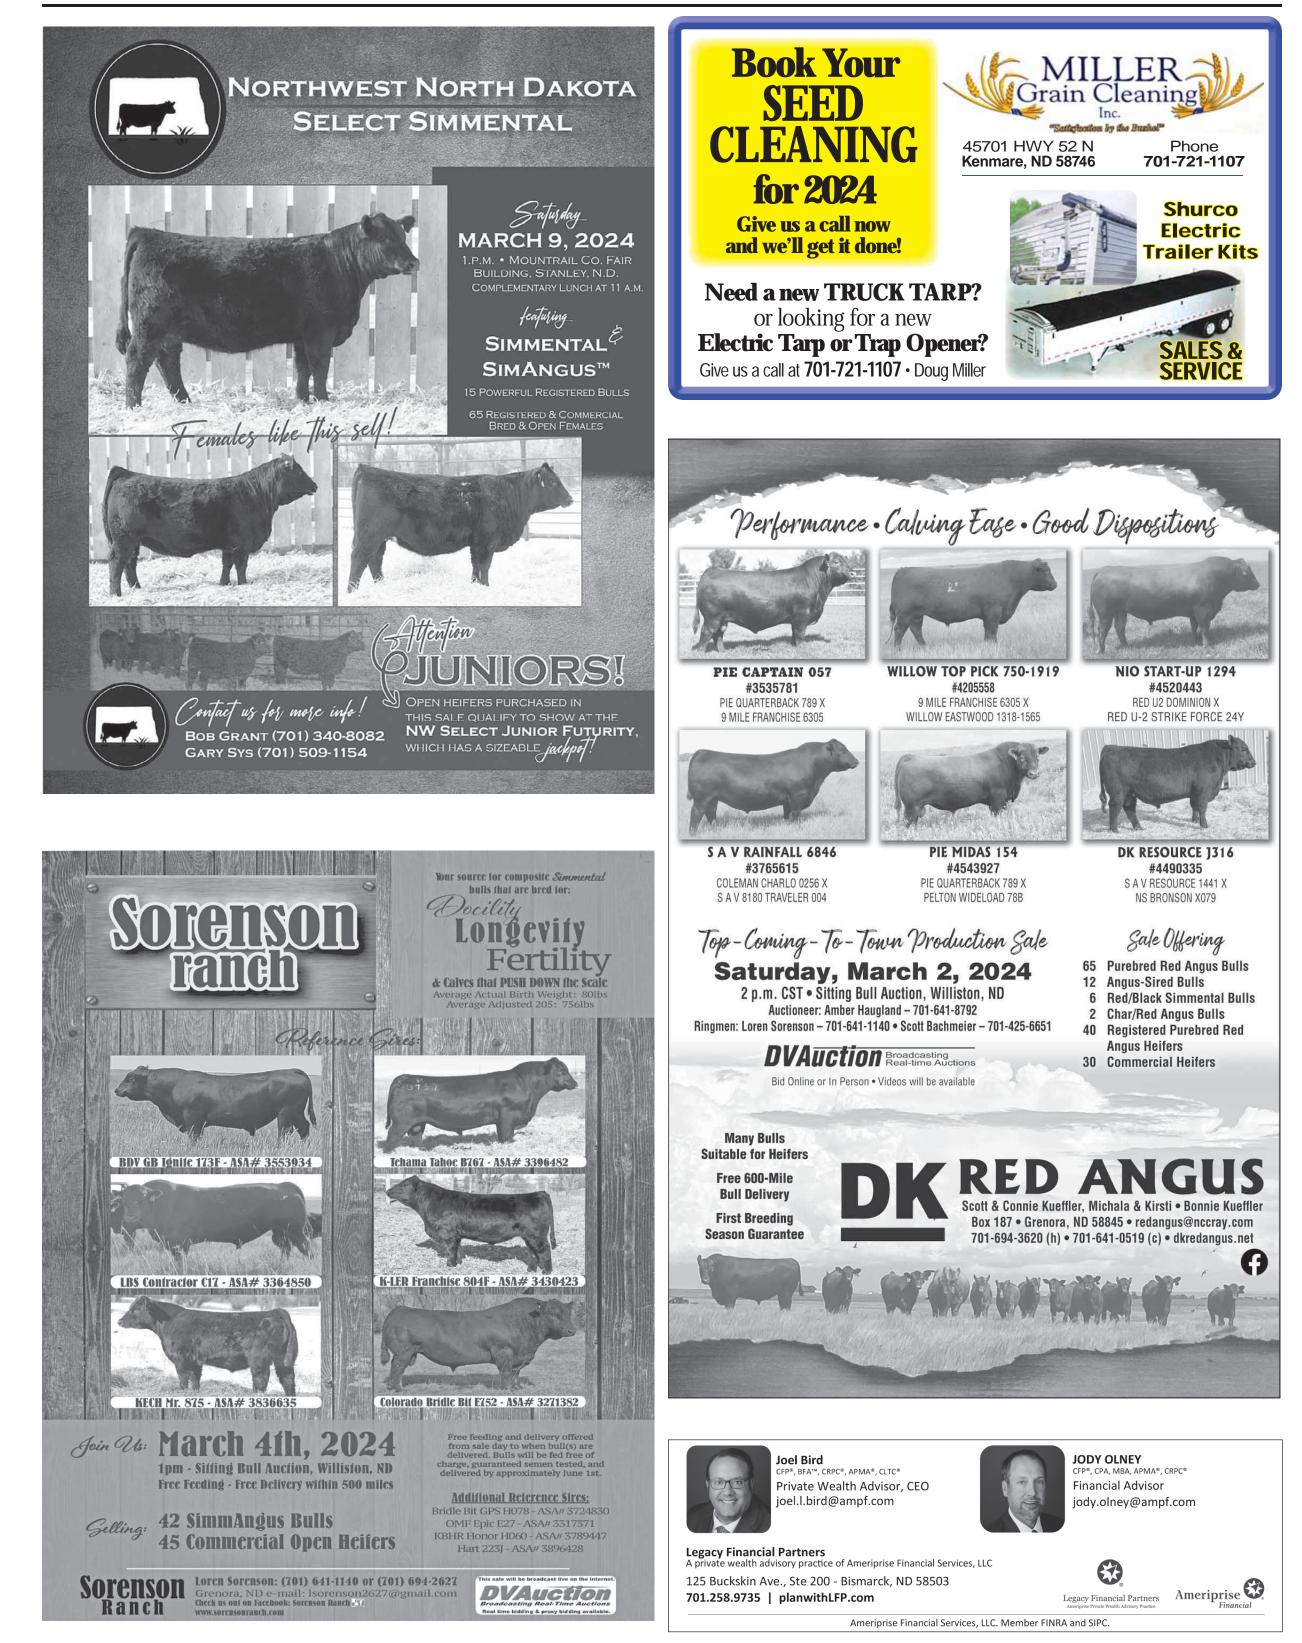

# 25<sup>TH</sup> ANNUAL PRODUCTION SALE

BB Propulsion 9096 Son

-

BB Propulsion 9096 Son PIE Captain 057 Sor

Wednesday, February 21, 2024 1pm @ the ranch near Powers Lake, ND

Ingus

### **90 Powerful Yearling Bulls 25 Fancy Yearling Heifers**

✓ Bulls kept free until April 1 √ Volume discounts available √ Free delivery within 500 miles

✓ Fully Guaranteed

VIEW CATALOG AND VIDEOS @ www.BBRedAngus.com

Mark and Kathy Barenthsen & Family 701-464-5741 | mkbar@nccray.com Jeremy and Jessica Bullinger & Family 701-464-4893 | jbullinger@nccray.net

The Corner Market - Wednesday, February 7, 2024 - Page 2CM

*This page appears in 6 weekly newspapers in Northwest North Dakota:* Bowbells, Crosby, Kenmare, Stanley, Mohall, Westhope