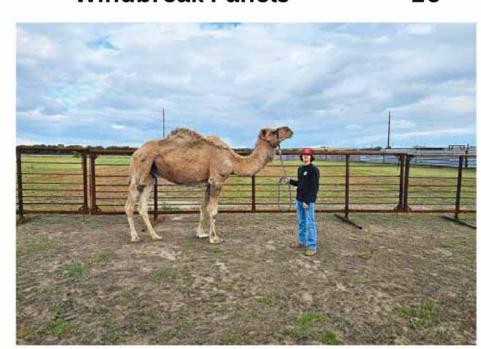

### **CORRAL PANELS**

Whether you are raising cattle, horses, or maybe something a little more exotic, we have corral panels to meet your needs. We build the toughest panels on the market. Each of our free standing panels weighs over 800lbs! Built with 2 7/8" pipe and 1" rods they are strong enough to keep even a camel in your pasture. Don't waste money on the competition, invest in panels that will last for generations to come.

Freestanding Panels

 Sucker Rod Panels 12' or 24'

Windbreak Panels

26'

24'

In stock, shipping available!

**Made in North Dakota** 

701-570-1653